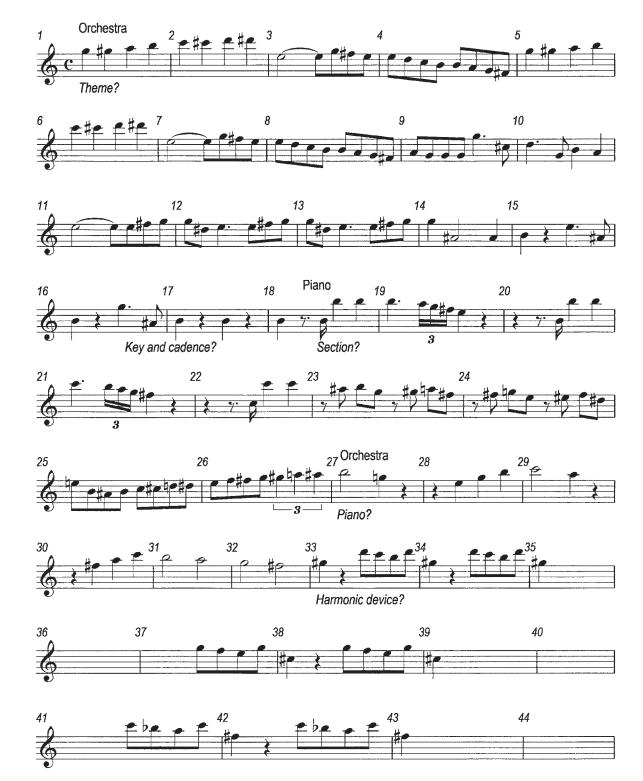

This document has 8 pages. Blank pages are indicated.

Answer the questions in the Question Paper, not on this Insert.

3

[Turn over

**INSERT FOR MUSIC D1** 

Answer the questions in the Question Paper, not on this Insert.