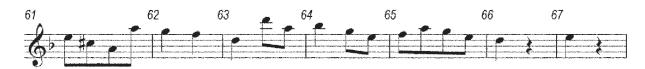

This document has 8 pages. Blank pages are indicated.

Answer the questions in the Question Paper, not on this Insert.

3

[Turn over

**INSERT FOR MUSIC D1** 

Answer the questions in the Question Paper, not on this Insert.