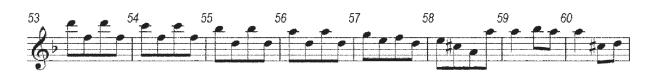

This document has 8 pages. Blank pages are indicated.

Answer the questions in the Question Paper, not on this Insert.

3

[Turn over

**INSERT FOR MUSIC D1** 

Answer the questions in the Question Paper, not on this Insert.