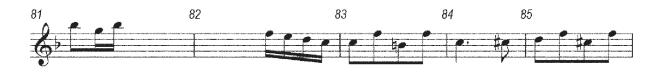

This document has 8 pages. Blank pages are indicated.

Answer the questions in the Question Paper, not on this Insert.

3

[Turn over

**INSERT FOR MUSIC D1** 

Answer the questions in the Question Paper, not on this Insert.