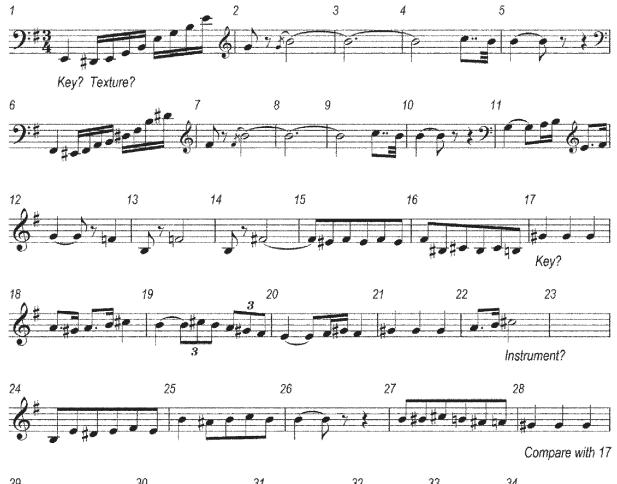

https://xtremepape.rs/

Answer the questions in the Question Paper, not on this Insert.

https://xtremepape.rs/

[Turn over

6

Answer the questions in the Question Paper, not on this Insert.

Answer the questions in the Question Paper, not on this Insert.