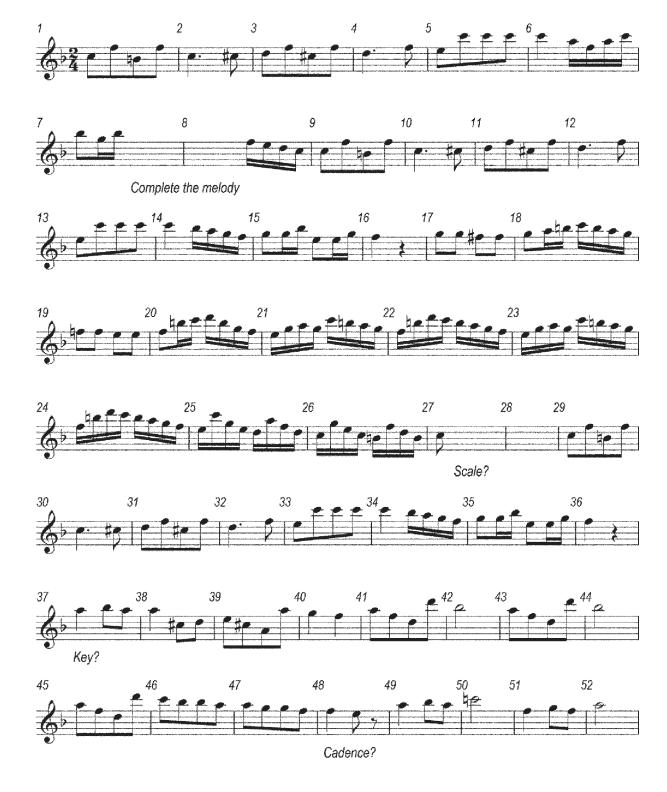

## INFORMATION

- This insert contains the scores for Music C1 and your chosen Set Work in Section D.
- You may annotate this insert and use the blank spaces for planning. **Do not write your answers** on the insert.

This document has 8 pages. Blank pages are indicated.

Answer the questions in the Question Paper, not on this Insert.

3

[Turn over

**INSERT FOR MUSIC D1** 

Answer the questions in the Question Paper, not on this Insert.