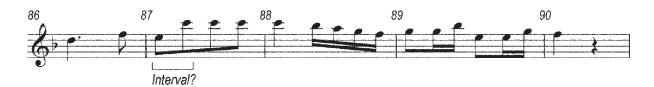

This document has 8 pages. Blank pages are indicated.

Answer the questions in the Question Paper, not on this Insert.

3

[Turn over

**INSERT FOR MUSIC D1** 

Answer the questions in the Question Paper, not on this Insert.