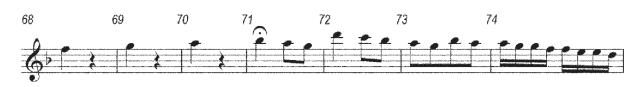

This document has 8 pages. Blank pages are indicated.

Answer the questions in the Question Paper, not on this Insert.

3

[Turn over

**INSERT FOR MUSIC D1** 

Answer the questions in the Question Paper, not on this Insert.