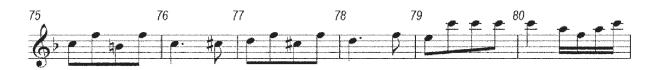

This document has 8 pages. Blank pages are indicated.

Answer the questions in the Question Paper, not on this Insert.

3

[Turn over

**INSERT FOR MUSIC D1** 

Answer the questions in the Question Paper, not on this Insert.